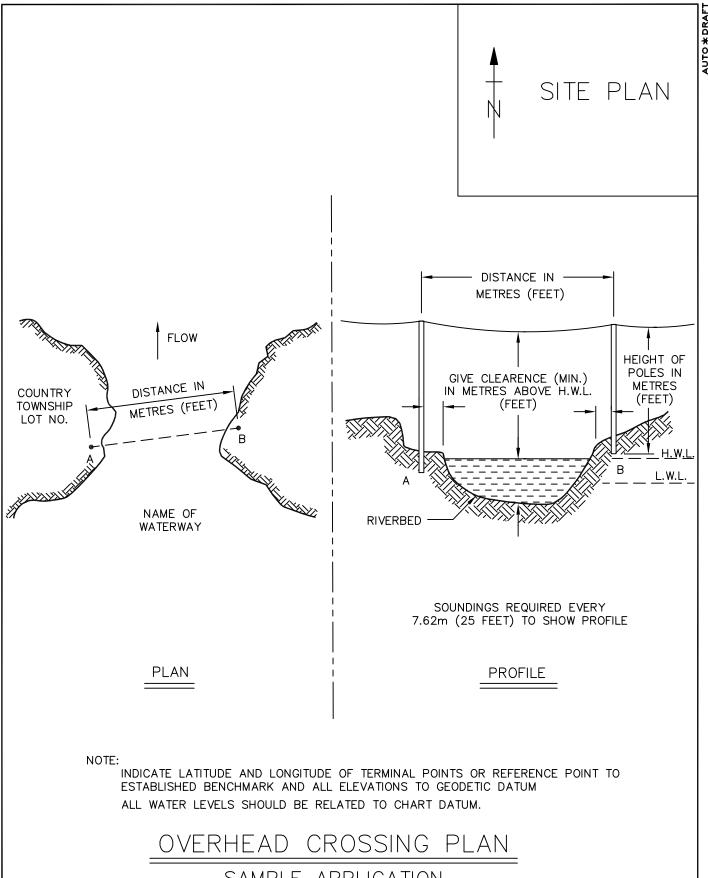

# SAMPLE APPLICATION

RENUMBERED, PREVIOUS DRAWING C-24-22.03

| SaskPower - distribution engineering |                             |      |             |                           |                     |  |  |  |  |
|--------------------------------------|-----------------------------|------|-------------|---------------------------|---------------------|--|--|--|--|
| DRN. A                               | DRN. P DESIGN CHK. APPROVAL |      |             |                           |                     |  |  |  |  |
| CHKD.                                |                             |      |             | OVERHEAD<br>CROSSING PLAN |                     |  |  |  |  |
| DATE                                 | DATE                        | DATE |             |                           | CROSSING FEAN       |  |  |  |  |
| DATE OF ISSUE                        | •                           | •    | DRAWING NO. | C-24-22.04                | SHEET 1 of 1 REV. 0 |  |  |  |  |